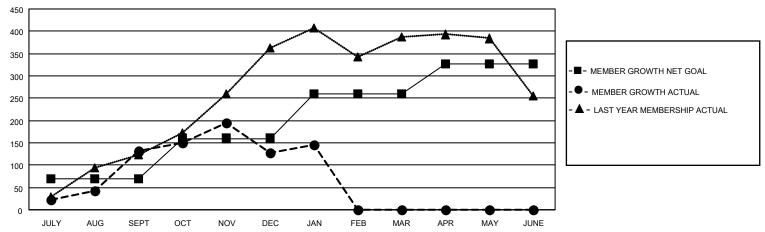

### GOALS AND ACTUAL MEMBERS CUMULATIVE

| DROPPED CLUBS: 0 |     | 73 CLUBS OF 116 ADDED 1 OR<br>MORE NEW MEMBERS | GENDER DISTRIBUTION                |                                  |  |
|------------------|-----|------------------------------------------------|------------------------------------|----------------------------------|--|
|                  |     | INOINE NEW MEMBERS                             | MALE<br>FEMALE                     | 1,541 (54.88%)<br>1,267 (45.12%) |  |
| DROPPED MEMBERS  |     |                                                | NON BINARY PREFER NOT TO ANSWER    | 0 (0.00%)                        |  |
| DECEASED         | 8   |                                                | THE ENTITY TO ANOWER               | 0 (0.0070)                       |  |
| CLUB CANCELLED   | 0   | CLICK HERE FOR CUMULATIVE                      | TOTAL FAMILY UNIT MEMBERS          | 125                              |  |
| OTHER            | 218 | MEMBERSHIP DATA                                |                                    |                                  |  |
| TOTAL            | 226 |                                                | FAMILY MEMBERS PAYING HALF DUES 66 |                                  |  |
|                  |     |                                                |                                    |                                  |  |