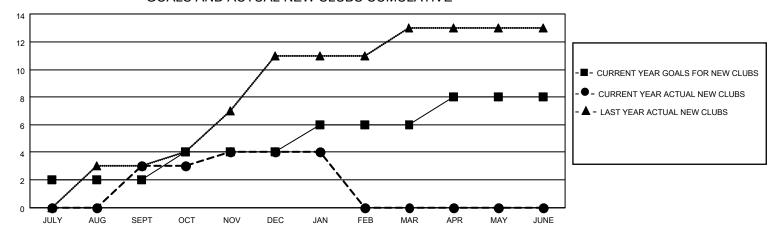

## MONTHLY MEMBERSHIP PROGRESS REPORT

# **LOCATION NIGERIA**

### District 404 A1

| Clubs RESULTS FOR 2021-2022 |   |   |   | Members RESULTS FOR 2021-2022 |     |     |     |
|-----------------------------|---|---|---|-------------------------------|-----|-----|-----|
|                             |   |   |   |                               |     |     |     |
| JULY/AUG/SEPT               | 2 | 3 | 0 | JULY/AUG/SEPT                 | 70  | 168 | 33  |
| OCT/NOV/DEC                 | 2 | 1 | 0 | OCT/NOV/DEC                   | 90  | 190 | 178 |
| JAN/FEB/MAR                 | 2 | 0 | 0 | JAN/FEB/MAR                   | 100 | 34  | 15  |
| APR/MAY/JUNE                | 2 | 0 | 0 | APR/MAY/JUNE                  | 66  | 0   | 0   |

#### GOALS AND ACTUAL NEW CLUBS CUMULATIVE



### GOALS AND ACTUAL MEMBERS CUMULATIVE



| DROPPED CLUBS: 0 |     | 73 CLUBS OF 116 ADDED 1 OR<br>MORE NEW MEMBERS | GENDER DISTRIBUTION                |                                  |  |
|------------------|-----|------------------------------------------------|------------------------------------|----------------------------------|--|
|                  |     | INOINE NEW MEMBERS                             | MALE<br>FEMALE                     | 1,541 (54.88%)<br>1,267 (45.12%) |  |
| DROPPED MEMBERS  |     |                                                | NON BINARY PREFER NOT TO ANSWER    | 0 (0.00%)                        |  |
| DECEASED         | 8   |                                                | THE ENTITY TO ANOWER               | 0 (0.0070)                       |  |